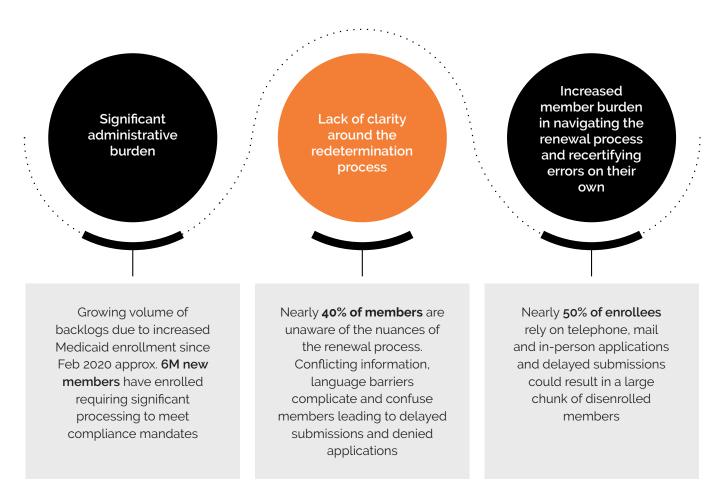

# Medicaid Redetermination Solution (MReD for MCOs)

Digital engagement solution for proactive member advocacy

The Public Health Emergency (PHE) has delayed Medicaid redetermination or renewal – a mandatory process that occurs every 12 months to ensure continued eligibility of enrollees. The resulting backlog is driving individual states to leverage the help of Managed Care Organizations (MCOs) in processing redeterminations and renewals, once the PHE ends. States and Health Plans must kick-start a proactive approach during the current wind-down period to alleviate the administrative burden and ensure timely redeterminations. Some of the critical challenges that Health Plans will need to navigate within a short window include: