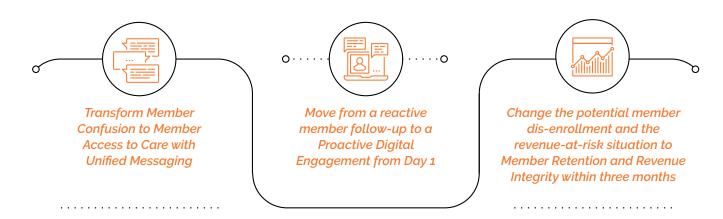

### Drive superior member experience and higher member retention

MReD, Firstsource's modularized Medicaid Redetermination solution, blends digital engagement with proactive personalized outreach to help Health Plans achieve three critical objectives: