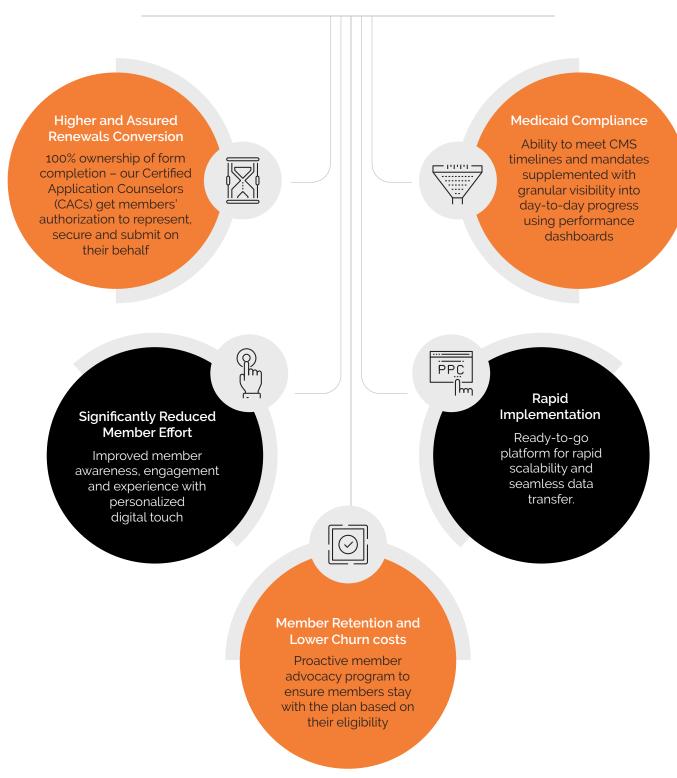

### Drive superior member experience and higher member retention

MReD, Firstsource's modularized Medicaid Redetermination solution, blends digital engagement with proactive personalized outreach to help Health Plans achieve three critical objectives:

#### Solutions highlights

- ▶ Digital engagement platform: Enables digital deflection through multi-channel outreach based on member preferences – QR code on paper form, email, text, phone with call back options – and directs them to a built-for purpose microsite with a replica of a pre-filled renewal application.
- Member outreach: Offers phone outreach, both outbound and in-bound, across products to help members navigate the application process and provide necessary proof documents within 30 days.
- Rules-driven eligibility checks: Identifies potential members that meet the criteria set by states and flags them during submissions for faster decisions.
- End-to-end omnichannel tracking and reporting: Provides granular insights, including number of members contacted, number of closed files, number of unreachable members, work in progress and so on.
- ▶ **Self-service portal:** Supports 24 x 7 self-service on smart phone, tablet, PC or Mac, along with call back options. Provides access to state-specific application forms and enables members to upload documents.