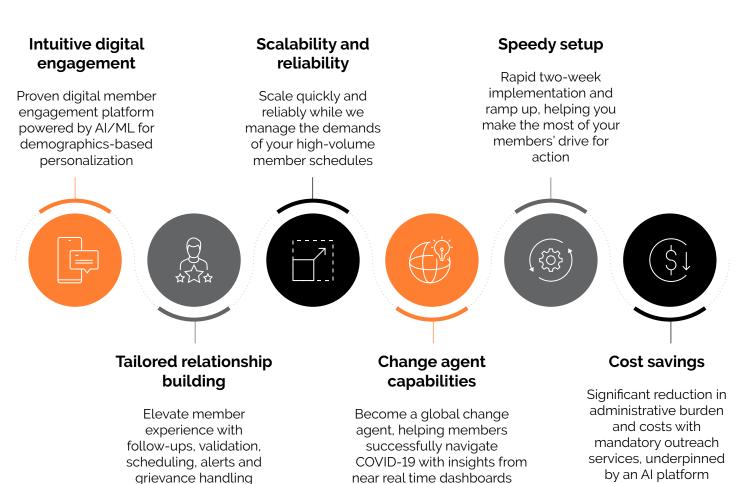

## Navigate COVID-19 successfully: Become a global change agent

- AI/ML based member stratification Deploy Machine Learning-based risk modeling for identification, categorization and prioritization of members for vaccination outreach
- Al powered omnichannel engagement Identify the best channel and time of choice for each member based on their profile, history and demographics
- Personalized outreach Create outreach strategies based on member preferences, with tailored content across channels with our Human Centered Design and Communication
- Integrated call services Connect with your large member base to increase conversions with empathetic human touch
- End-to-end reporting and dashboards Evaluate in real-time and make adjustments on the fly to improve adoption rates