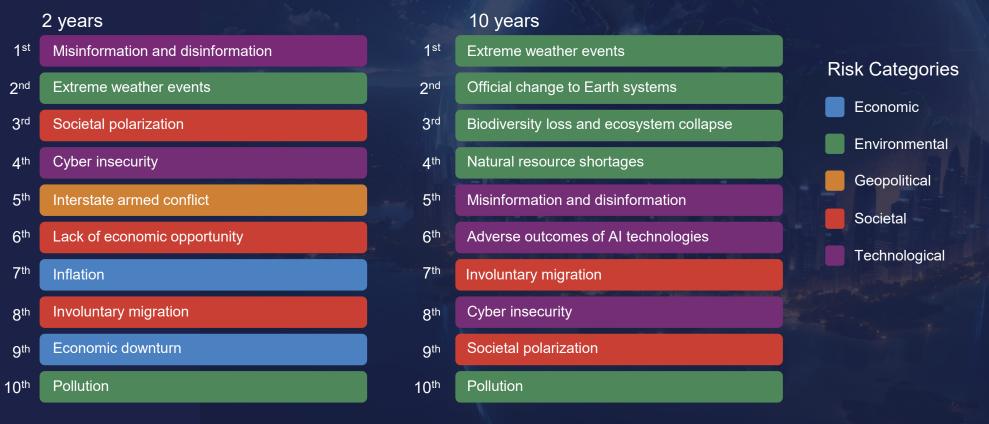

#### A world that is more uncertain than ever

Global Risks Report 2024 Top 10 Risks

"Please estimate the likely impact (severity of the following risks over a 2-year and 10-year period)."

Source: World Economic Forum Global Risks Perception Survey 2023-24