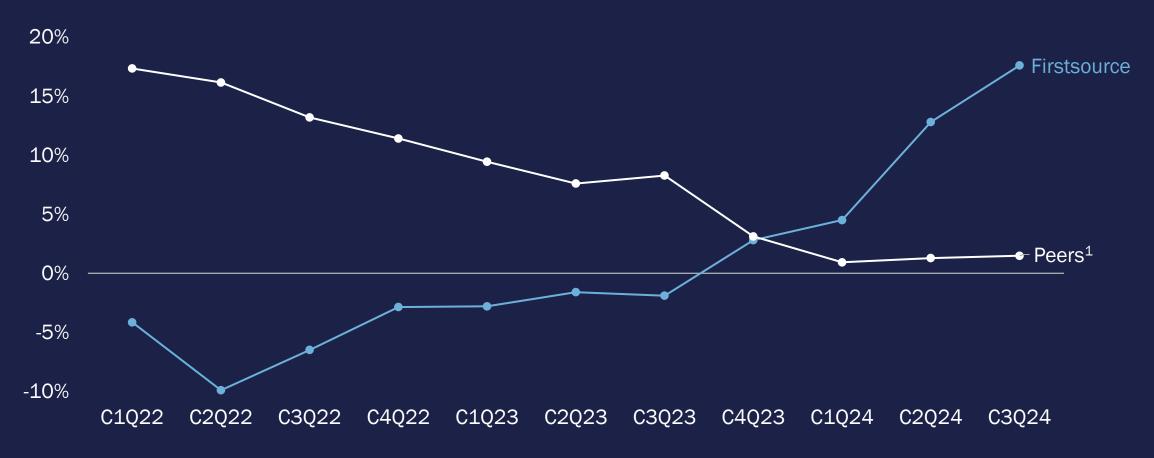

#### Revenue growth: Firstsource vs. peers<sup>1</sup>

In Y/Y organic constant currency terms

Peers include Genpact DO, EXL – DOS, WNS, Accenture, TCS, Cognizant, and Infosys
 Source: Everest Group Executive Insights™ (2024)