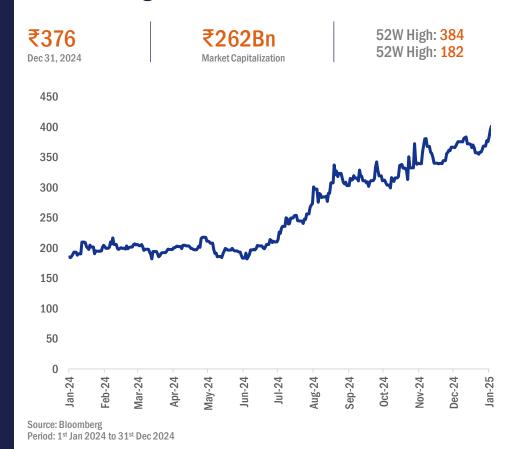

#### One of the best-performing IT stocks ~ 103% YoY gain over last 12 months

FSL & major peers | Price movement - YoY change (absolute) – Dec. 24