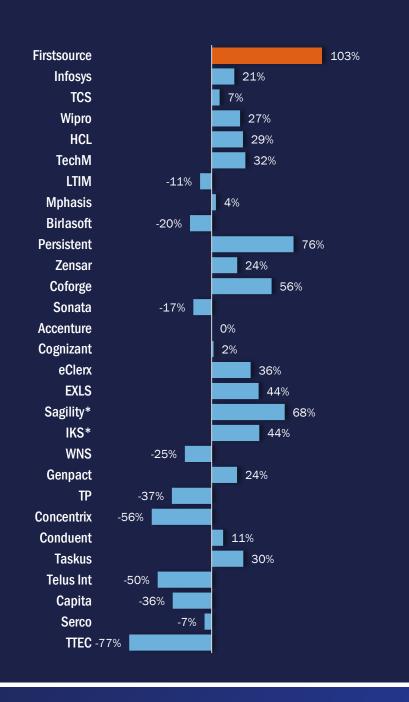

| Company                              | Dec-24 |
|--------------------------------------|--------|
| Firstsource                          | 103%   |
| Indian IT & BPO services - large cap |        |
| Infosys                              | 21%    |
| TCS                                  | 7%     |
| Wipro                                | 27%    |
| HCL                                  | 29%    |
| TechM                                | 32%    |
| LTIM                                 | -11%   |
| Indian IT & BPO services - mid-cap   |        |
| Mphasis                              | 4%     |
| Birlasoft                            | -20%   |
| Persistent                           | 76%    |
| Zensar                               | 24%    |
| Coforge                              | 56%    |
| Sonata                               | -17%   |
| Global IT & BPO services             |        |
| Accenture                            | 0%     |
| Cognizant                            | 2%     |
| India listed pure-play BPO services  |        |
| Eclerx                               | 36%    |
| Sagility*                            | 68%    |
| IKS*                                 | 44%    |
| Global pure-play BPO services        |        |
| EXLS                                 | 44%    |
| WNS                                  | -25%   |
| Genpact                              | 24%    |
| ТР                                   | -37%   |
| Concentrix                           | -56%   |
| Conduent                             | 11%    |
| Taskus                               | 30%    |
| Telus Int                            | -50%   |
| Capita                               | -36%   |
| Serco                                | -7%    |
| TTEC                                 | -77%   |

<sup>\*</sup>Stock returns of Sagility & IKS are from their respective listing dates

#### One of the best-performing IT stocks ~ 103% YoY gain over last 12 months

FSL & major peers | Price movement - YoY change (absolute) – Dec. 24