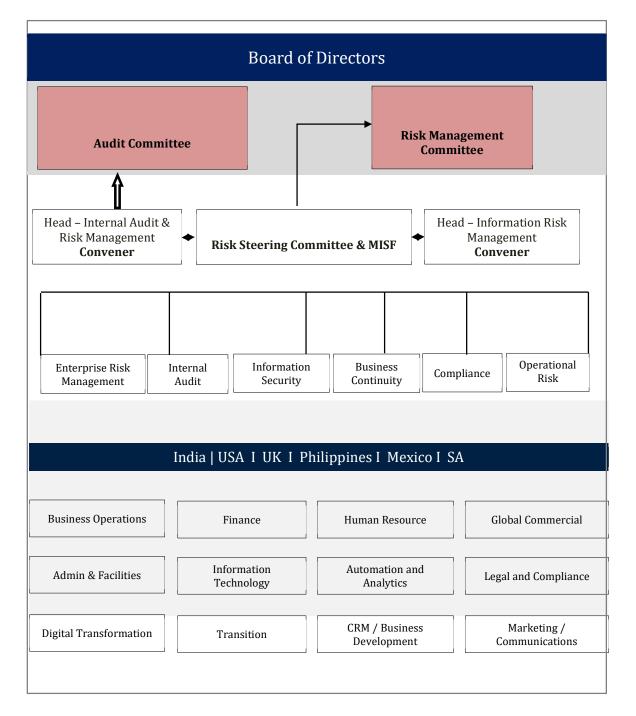

# **3. Risk Management Governance Structure**

A robust organizational structure for managing and reporting on risks is a pre-requisite for an effective risk management process.

The responsibility for identification, assessment, management and reporting of risks and opportunities will primarily rest with the business managers. They are best positioned to

identify the opportunities and risks they face, evaluate these and manage them on a day-today basis.

The Risk Management Committee shall provide oversight and will report to the Board of Directors/Audit Committee who has the sole responsibility for overseeing all risks. The structure and roles and responsibilities of the risk organization at Firstsource will be as follows.

# 4. Roles and Responsibilities of Risk Management Organization

| Level                              | Roles and Responsibilities                                                                                                                                                                                                     |
|------------------------------------|--------------------------------------------------------------------------------------------------------------------------------------------------------------------------------------------------------------------------------|
| Board of Directors                 | • Approve key business objectives and create a mechanism to ensure the executive management effectively manages risks impacting the business.                                                                                  |
| Audit Committee                    | <ul> <li>Provides oversight on the internal control environment and review of the independent assurance activities performed by the internal auditors.</li> <li>Reviews proper resourcing of internal Audit team</li> </ul>    |
| Risk Management<br>Committee       | <ul> <li>The committee assists the Board in fulfilling its risk<br/>management and risk governance oversight responsibilities,<br/>monitors and reviews the risk management practices.</li> </ul>                              |
| Risk SteerCo & MISF                | • To ensure the implementation of and compliance with the objectives set out in the ERM policy                                                                                                                                 |
|                                    | • To provide oversight on company's Information Security program and practice and ensure implementation of and compliance with the objectives set out in various Information security / data privacy / cyber security policies |
| Business Heads /<br>Function Heads | • Owns & Manage risks at business unit level that may arise from time to time in consultation with the Risk Committee and abide by the Company's risk policies.                                                                |
| Risk Management<br>Team            | • Identifies, assesses, mitigates, and monitors risks through risk registers, risk model mapping, and continuous engagement with business heads developing mitigation strategies and publishing risk dashboards.               |
| Compliance                         | • Drives comprehensive regulatory and contractual compliance management processes, reports exceptions and creates awareness about such obligations.                                                                            |
|                                    | • Additionally, compliance drives standards of corporate governance through global ethics, anti-fraud, anti-money laundering and anti-bribery frameworks.                                                                      |
|                                    | <ul> <li>Safeguards organizational interests covering contract<br/>documentation, litigation management and advisory.</li> </ul>                                                                                               |

| Internal Audit | • | Provides independent and objective assurance on the controls to the Board and Audit Committee and enables sharing of best practices across geographies, businesses and functions. |
|----------------|---|-----------------------------------------------------------------------------------------------------------------------------------------------------------------------------------|
|----------------|---|-----------------------------------------------------------------------------------------------------------------------------------------------------------------------------------|