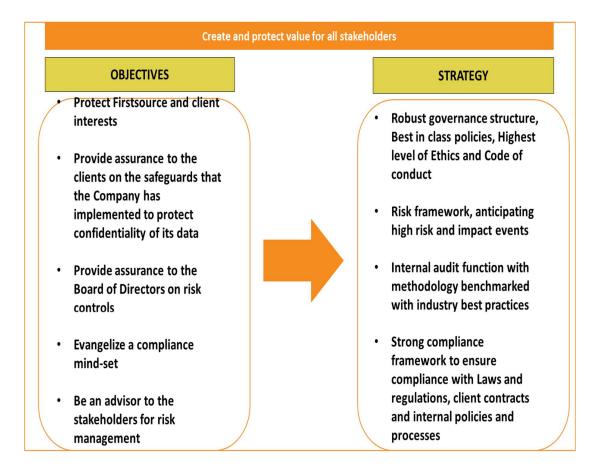

#### The policy statement sets forth the following Risk Management objectives:

- Identify, assess, and report existing, and new risks associated with Firstsource's activities in a structured manner. This will facilitate timely and effective management of risks and opportunities and facilitate achievement of Firstsource's objectives
- Inculcate a culture that encourages all staff to identify risks and opportunities and respond to them effectively

#### To achieve the above objectives Firstsource aims to ensure that:

- All risks are identified continuously
- All risks are assessed for impact, likelihood and exposure relating to achievement of Firstsource 's objectives
- Risk response strategy is formulated for key risks by management
- Information on risks and the response strategy is escalated in a timely manner to facilitate decision-making
- Risk Owners are identified and are engaged in risk management activities within their areas of responsibility