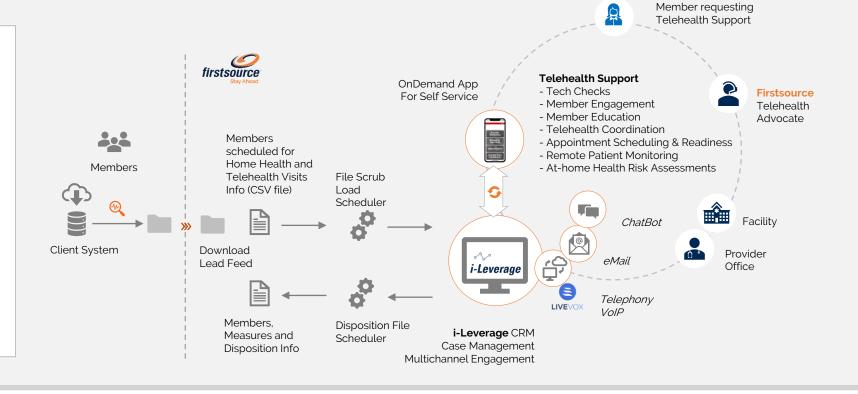

## Overview

Firstsource offers end to end telehealth support services, enabling healthcare payers and providers to reduce cost and improve patient outcome. We provide first-line technical setup, knowledgeable agents and ongoing support to reduce the risk and complexity of establishing and maintaining a robust and reliable telehealth architecture.

## Capabilities

TECHNICAL AND NEW USER START-UP

REMOTE DIAGNOSTICS
VIA DEVICE
MONITORING

VIRTUAL VISIT
CONFIRMATION AND
RESCHEDULING

VIRTUAL PATIENT COACHING

ESCALATION OF PATIENT INTERACTIONS TO CLINICIANS