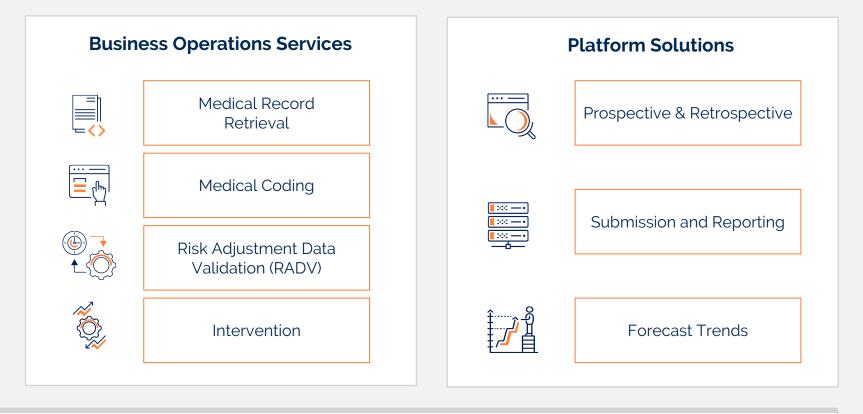

## Capabilities

- NLP Automation (AI/ML based Coding Automation Assets)
- Risk score calculation & revenue impacts
- Multi-channel remote retrieval

- Predict & forecast payment for various provider groups
- RAPS & EDPS formats
- Telehealth visit